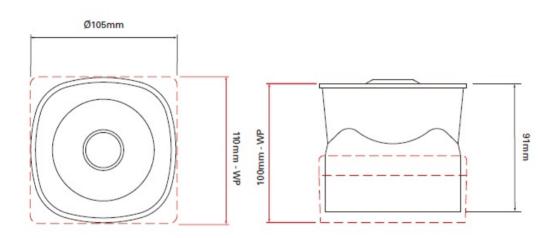

## VOICE EVACUATION SIREN AE/V-ASV

Description

Alarm siren with voice. It has 6 recorded messages selectable through a dilswitch:

- 1. This is a fire alarm! Please leave the building immediately.
- 2. Attention! Attention! This is an emergency. Please leave the building through the nearest exit.
- 3. Please leave the area immediately! Imminent gas discharge.
- 4. Attention please, Attention please. A fire alarm has been detected in the building. Please leave the building immediately through the nearest exit.
- 5. Imminent release of extinguishing gas. Evacuate the area immediately.
- 6. A dangerous level of carbon monoxide has been detected, please leave the area immediately



## Dimensions



## **TECHNICAL CHARACTERISTICS**

| Voltage:             | 9 - 60Vdc                          |
|----------------------|------------------------------------|
| Current:             | 4mA Low                            |
|                      | 8mA High                           |
| Sound output:        | 100dB (A) standard                 |
| Tones:               | 7 user selectable + no tone option |
| Volume control:      | 10dB                               |
| Polarity monitoring: | reverse                            |
| Temperature:         | - 10 ° C to + 55 ° C               |
| -                    | - 25 ° C to + 70 ° C (WP)          |
| Protection:          | IP21C,                             |
|                      | IP33C (WP)                         |
| Material: